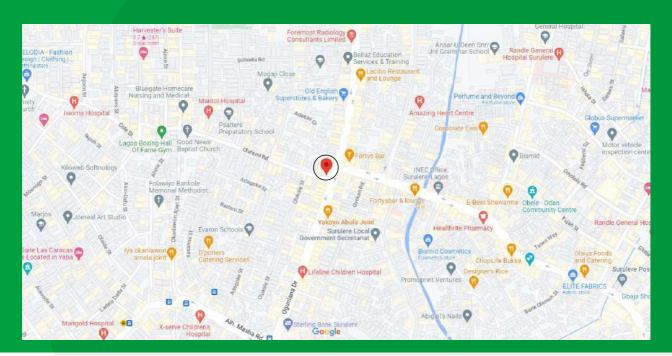

Cedars Mall is located at 106, Ogunlana Drive, Surulere, Lagos. Surulere is known to be the hub of corporate businesses in Lagos Mainland, and also a government restricted area (GRA) for residentials.