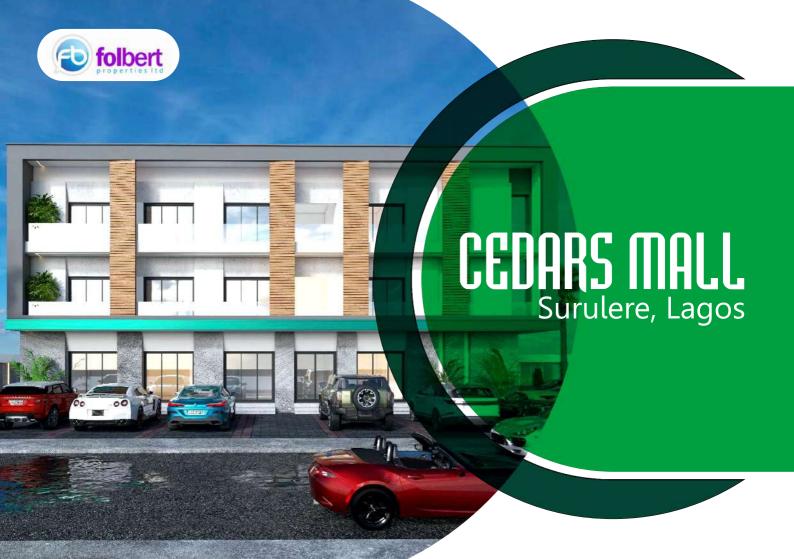

## CEDARS MALL

Cedars Mall is a 12-units integrated development shopping mall in the heart of Surulere, uniquely located on Ogunlana Drive, Surulere, Lagos.

It comprises of various shops sizes from 15m<sup>2</sup> to 45m<sup>2</sup>. Suitable for restaurants, offices, retail outlets and co-working spaces.

Cedars Mall is contemporarily designed to provide a pleasant shopping, corporate and visiting experience.

It is positioned as an investment that will yield ~20% ROI as annual rental income for participating investors and potential high capital gains.

Cedars Mall is located at 106, Ogunlana Drive, Surulere, Lagos. Surulere is known to be the hub of corporate businesses in Lagos Mainland, and also a government restricted area (GRA) for residentials.